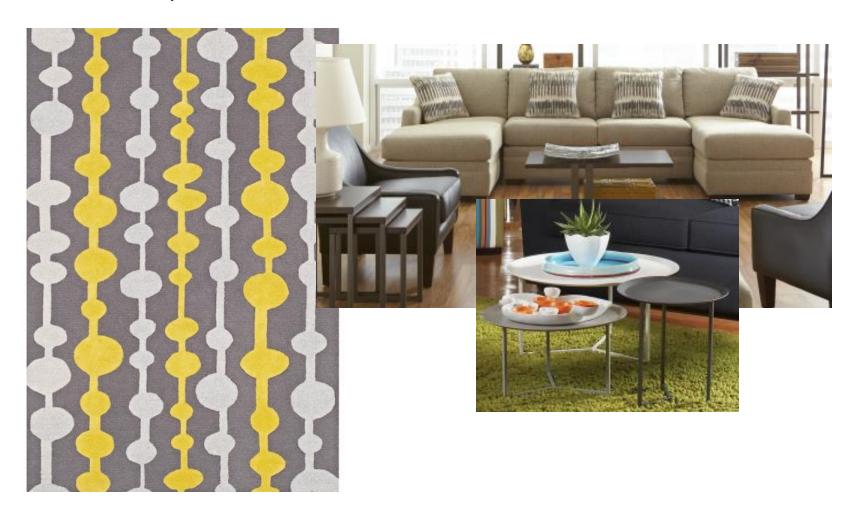

# **Family Room**

Ballard Sofa with chaise (2), Area Rug, Coffee Table, Nesting Tables, Table Lamp, TV Stand, 42" TV, Artwork