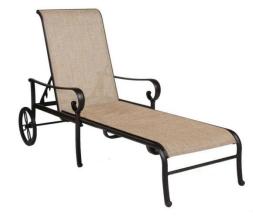

# **Outdoor Living**

Sofa, Armchairs (2), Coffee Table, Dining Table, Dining Chairs (6), Sling Loungers (2)