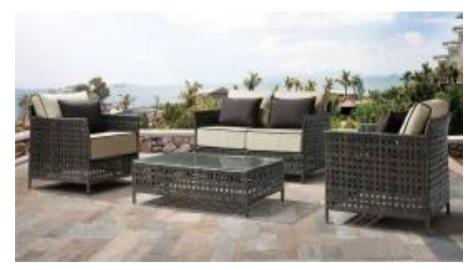

# **Outdoor Living**

Sofa, Armchairs (2), Coffee Table, Dining Table, Dining Chairs (6), Sling Loungers (2)