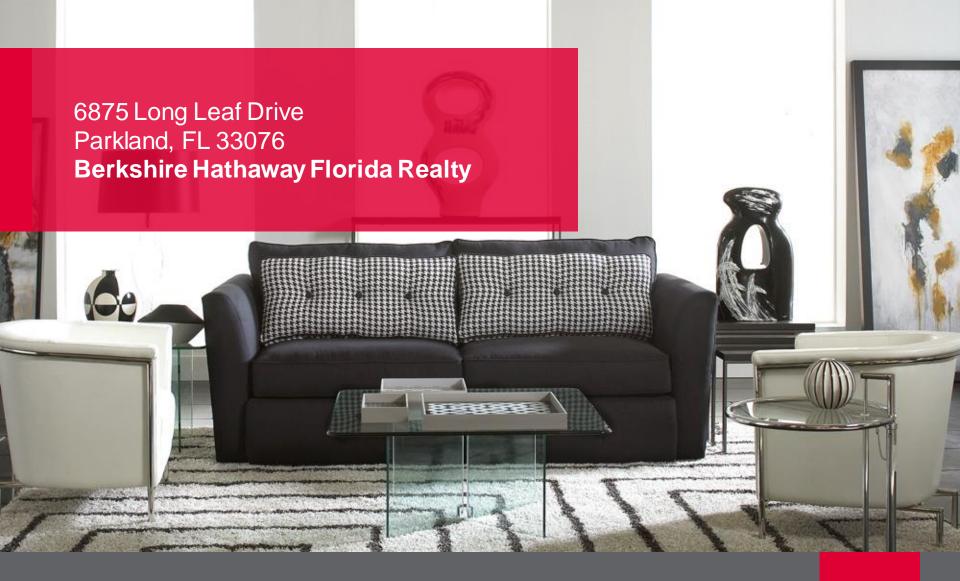

# **Living Room**

Watson Sofa, Wyatt Chair (2), Area Rug, Live Edge Coffee Table, End Table, Floor Lamp, Artwork