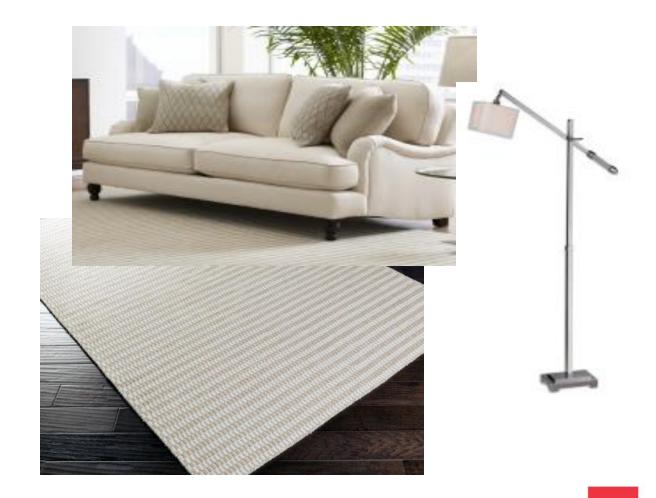

# **Living Room**

Watson Sofa, Wyatt Chair (2), Area Rug, Live Edge Coffee Table, End Table, Floor Lamp, Artwork