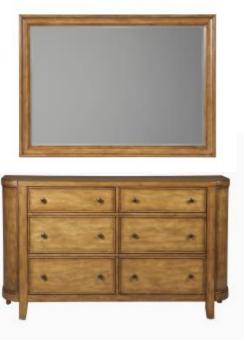

## **Master Bedroom**

King Bed, Night stands (2), Lamps (2), Dresser with Mirror, Artwork

## **Second Bedroom**

Queen Bed, Night stand (1), Lamp (1), Dresser with Mirror, Artwork