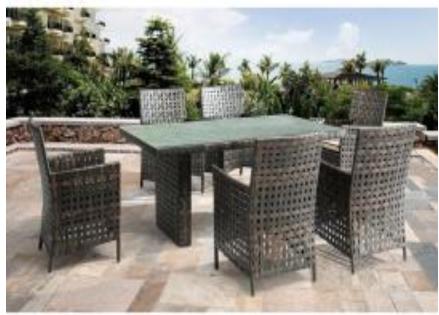

# **Outdoor Living**

Sofa, Armchairs (2), Coffee Table, Dining Table, Dining Chairs (6), Sling Loungers (2)