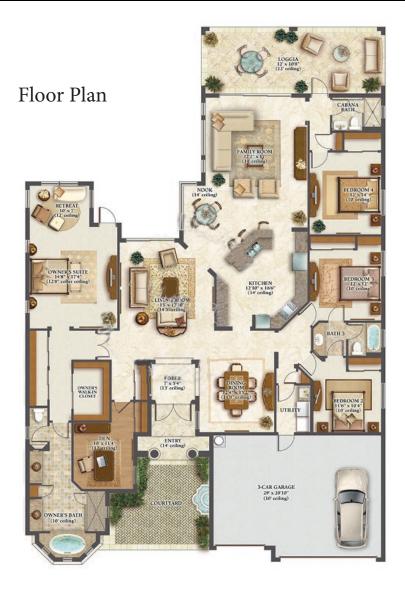

954-817-8401 | 954-802-8451 | melissa@melissahoffpa.com | www.parklandpowerteam.com

Amazing 5 bedroom, 3 bath estate on an over 18,000 feet, fenced water lot. Private cul-de-sac location. Beautifully landscaped front and back. Double solid oak doors, Jerusalem marble floors, Subzero refrigerator, stainless steel appliances and double ovens, crown molding and impact windows. 14-ft high ceilings. Light and bright family room and formal living and dining room overlook the pool and amazing large water view. Master bedroom suite has a sitting area and 2 walk-in closets. The marble master bath is fit for a king and queen with his and her separate sides and a jetted tub.