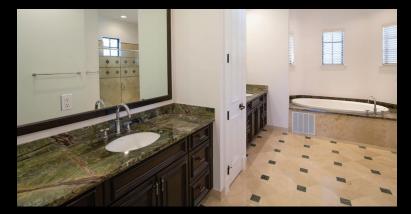

954-817-8401 | 954-802-8451 | melissa@melissahoffpa.com | www.parklandpowerteam.com

Amazing 5 bedroom, 3 bath estate on an over 18,000 feet, fenced water lot. Private cul-de-sac location. Beautifully landscaped front and back. Double solid oak doors, Jerusalem marble floors, Subzero refrigerator, stainless steel appliances and double ovens, crown molding and impact windows. 14-ft high ceilings. Light and bright family room and formal living and dining room overlook the pool and amazing large water view. Master bedroom suite has a sitting area and 2 walk-in closets. The marble master bath is fit for a king and queen with his and her separate sides and a jetted tub.