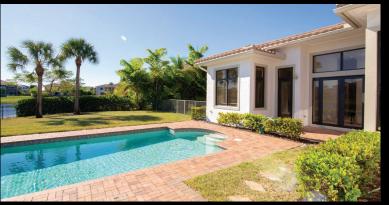

954-817-8401 | 954-802-8451 | melissa@melissahoffpa.com | www.parklandpowerteam.com

Amazing 5 bedroom, 3 bath estate on an over 18,000 feet, fenced water lot. Private cul-de-sac location. Beautifully landscaped front and back. Double solid oak doors, Jerusalem marble floors, Subzero refrigerator, stainless steel appliances and double ovens, crown molding and impact windows. 14-ft high ceilings. Light and bright family room and formal living and dining room overlook the pool and amazing large water view. Master bedroom suite has a sitting area and 2 walk-in closets. The marble master bath is fit for a king and queen with his and her separate sides and a jetted tub.