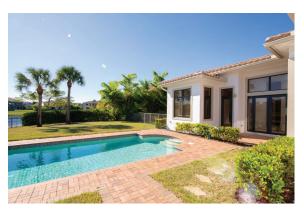

954-817-8401 | 954-802-8451 | melissa@melissahoffpa.com | www.parklandpowerteam.com

Amazing 5 bedroom, 3 bath estate on an over 18,000 feet, fenced water lot. Private cul-de-sac location. Beautifully landscaped front and back. Double solid oak doors, Jerusalem marble floors, Subzero refrigerator, stainless steel appliances and double ovens, crown molding and impact windows. 14-ft high ceilings. Light and bright family room and formal living and dining room overlook the pool and amazing large water view. Master bedroom suite has a sitting area and 2 walk-in closets. The marble master bath is fit for a king and queen with his and her separate sides and a jetted tub.