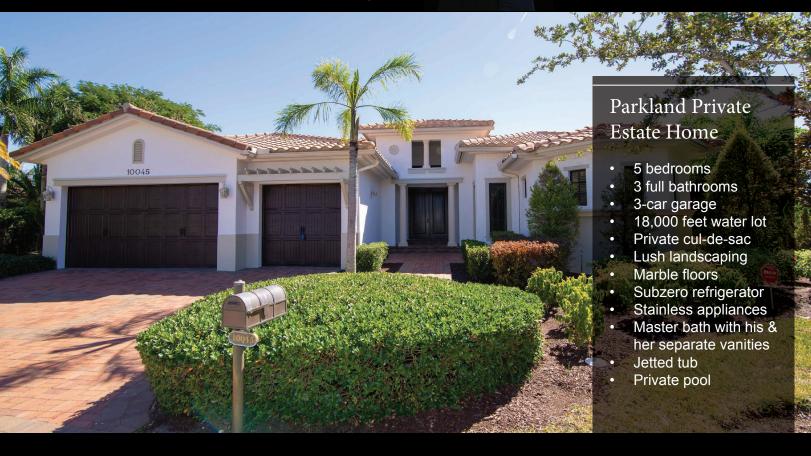

954-817-8401 | 954-802-8451 | melissa@melissahoffpa.com | www.parklandpowerteam.com

Amazing 5 bedroom, 3 bath estate on an over 18,000 feet, fenced water lot. Private cul-de-sac location. Beautifully landscaped front and back. Double solid oak doors, Jerusalem marble floors, Subzero refrigerator, stainless steel appliances and double ovens, crown molding and impact windows. 14-ft high ceilings. Light and bright family room and formal living and dining room overlook the pool and amazing large water view. Master bedroom suite has a sitting area and 2 walk-in closets. The marble master bath is fit for a king and queen with his and her separate sides and a jetted tub.