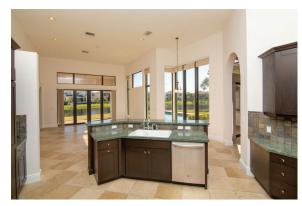

954-817-8401 | 954-802-8451 | melissa@melissahoffpa.com | www.parklandpowerteam.com

Amazing 5 bedroom, 3 bath estate on an over 18,000 feet, fenced water lot. Private cul-de-sac location. Beautifully landscaped front and back. Double solid oak doors, Jerusalem marble floors, Subzero refrigerator, stainless steel appliances and double ovens, crown molding and impact windows. 14-ft high ceilings. Light and bright family room and formal living and dining room overlook the pool and amazing large water view. Master bedroom suite has a sitting area and 2 walk-in closets. The marble master bath is fit for a king and queen with his and her separate sides and a jetted tub.