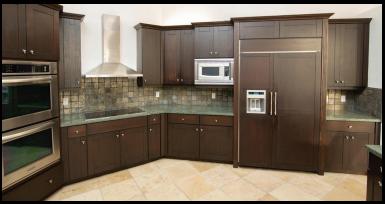

954-817-8401 | 954-802-8451 | melissa@melissahoffpa.com | www.parklandpowerteam.com

Amazing 5 bedroom, 3 bath estate on an over 18,000 feet, fenced water lot. Private cul-de-sac location. Beautifully landscaped front and back. Double solid oak doors, Jerusalem marble floors, Subzero refrigerator, stainless steel appliances and double ovens, crown molding and impact windows. 14-ft high ceilings. Light and bright family room and formal living and dining room overlook the pool and amazing large water view. Master bedroom suite has a sitting area and 2 walk-in closets. The marble master bath is fit for a king and queen with his and her separate sides and a jetted tub.