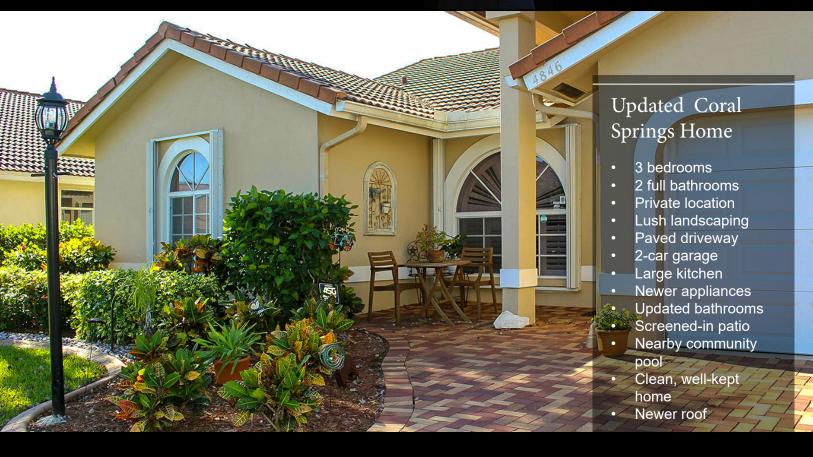

954-817-8401 | 954-802-8451 | melissa@melissahoffpa.com | www.parklandpowerteam.com

BEAUTIFUL HOME IN CENTRALLY LOCATED BROOKSIDE ISLE! PRIVATE LOCATION. WELL-MAINTAINED COMMUNITY WITH POOL. VERY LOW HOA FEES. OPEN AIRY SPLIT-BEDROOM FLOOR PLAN, WITH SCREENED IN PATIO JUST OFF OF THE VERY LARGE, UPDATED KITCHEN. UPDATED & UPGRADED BATHROOMS & ALL APPLIANCES INCLUDING A/C IN 2015. NEWER ROOF IN 2008 WITH SEPARATE LAUNDRY ROOM. ACCORDION SHUTTERS AND PLANTATION SHUTTERS ENHANCE THE HOME. EXPANDED BRICK PAVED DRIVEWAY & CUTE FRONT ENTRY PATIO. ENJOY WALKING TO GREAT SCHOOLS, PARKS AND SHOPS. CLOSE TO ALL OF THE MAJOR HIGHWAYS. \*EXCLUDE WASHER & DRYER.