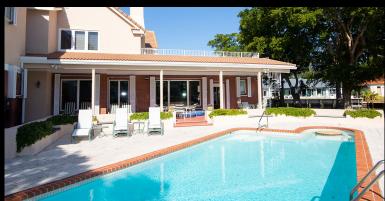

## 10 Compass Point | Ft. Lauderdale, Fl 33308 8 beds • 8 baths • Approximately 7,085 sqft.

Enjoy spectacular views, privacy and water frontage in this guard-gated community of Bay Colony! This house is one of two properties in a private island setting. The 8,000 sq.ft. mansion is situated on one of the most desirable lots, including over a half acre of land. 425 feet of waterfront with no fixed bridges! The large master suite includes sitting area. Gourmet kitchen with large pantry and island. Laundry rooms are located on each floor. Additional features include: elevator, marble flooring, back up generator to power entire house, hurricane glass and shutters, 3 gas fireplaces, 3 car garage with lift for 4th car, 5 zone AC system. Open area upstairs could be a rooftop terrace. Bay Colony is a gated community with 24-hour armed security for your safety and peace of mind.