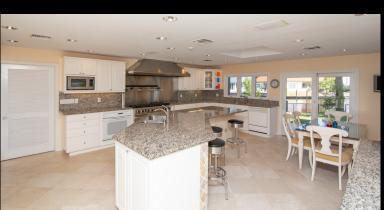

## 10 Compass Point | Ft. Lauderdale, Fl 33308 8 beds • 8 baths • Approximately 7,085 sqft.

Enjoy spectacular views, privacy and water frontage in this guard-gated community of Bay Colony! This house is one of two properties in a private island setting. The 8,000 sq.ft. mansion is situated on one of the most desirable lots, including over a half acre of land. 425 feet of waterfront with no fixed bridges! The large master suite includes sitting area. Gourmet kitchen with large pantry and island. Laundry rooms are located on each floor. Additional features include: elevator, marble flooring, back up generator to power entire house, hurricane glass and shutters, 3 gas fireplaces, 3 car garage with lift for 4th car, 5 zone AC system. Open area upstairs could be a rooftop terrace. Bay Colony is a gated community with 24-hour armed security for your safety and peace of mind.