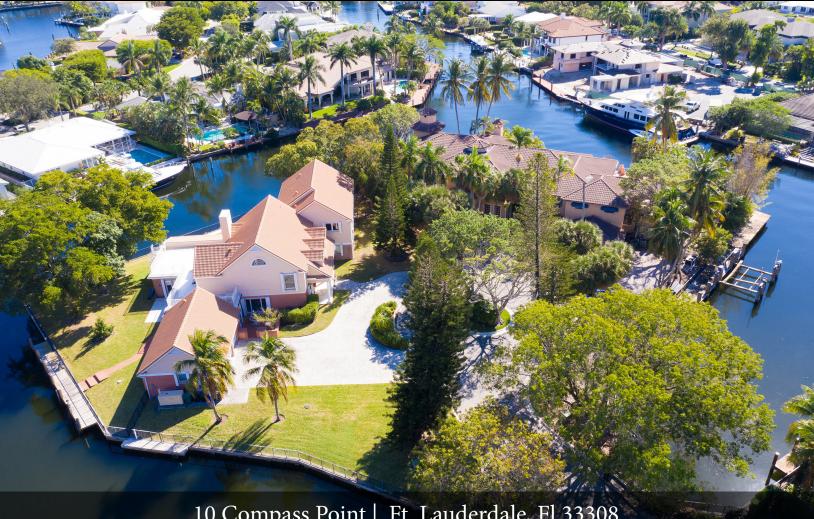

## 10 Compass Point | Ft. Lauderdale, Fl 33308 8 beds • 8 baths • Approximately 7,085 sqft.

Enjoy spectacular views, privacy and water frontage in this guard-gated community of Bay Colony! This house is one of two properties in a private island setting. The 8,000 sq.ft. mansion is situated on one of the most desirable lots, including over a half acre of land. 425 feet of waterfront with no fixed bridges! The large master suite includes sitting area. Gourmet kitchen with large pantry and island. Laundry rooms are located on each floor. Additional features include: elevator, marble flooring, back up generator to power entire house, hurricane glass and shutters, 3 gas fireplaces, 3 car garage with lift for 4th car, 5 zone AC system. Open area upstairs could be a rooftop terrace. Bay Colony is a gated community with 24-hour armed security for your safety and peace of mind.