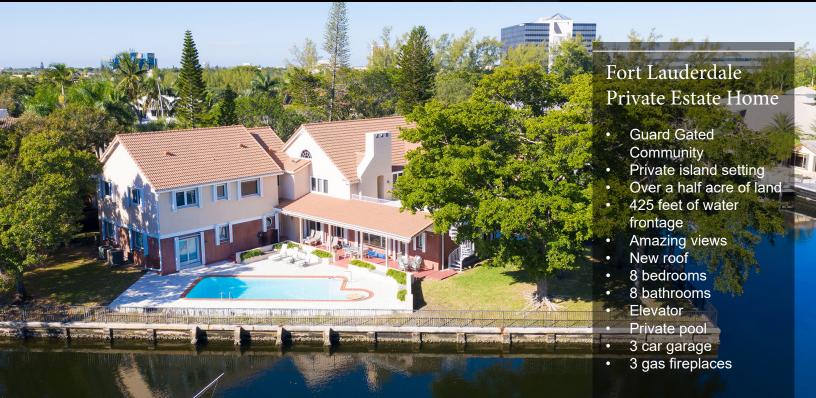

## 10 Compass Point | Ft. Lauderdale, Fl 33308 8 beds • 8 baths • Approximately 7,085 sqft.

Enjoy spectacular views, privacy and water frontage in this guard-gated community of Bay Colony! This house is one of two properties in a private island setting. The 8,000 sq.ft. mansion is situated on one of the most desirable lots, including over a half acre of land. 425 feet of waterfront with no fixed bridges! The large master suite includes sitting area. Gourmet kitchen with large pantry and island. Laundry rooms are located on each floor. Additional features include: elevator, marble flooring, back up generator to power entire house, hurricane glass and shutters, 3 gas fireplaces, 3 car garage with lift for 4th car, 5 zone AC system. Open area upstairs could be a rooftop terrace. Bay Colony is a gated community with 24-hour armed security for your safety and peace of mind.