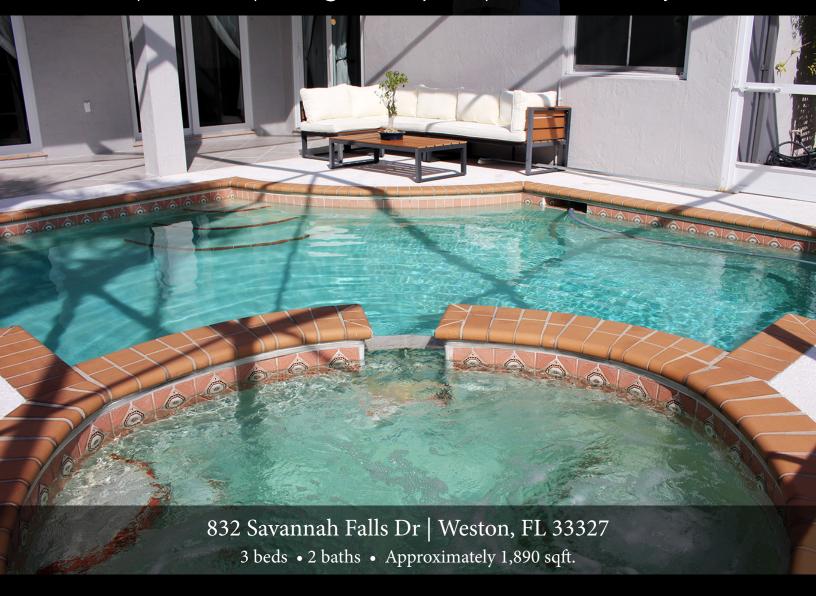

## South Florida Luxury Home Team

954-817-8401 | 954-802-8451 | melissa@melissahoffpa.com | www.southfloridaluxuryhometeam.com

Lovely, updated home with screened-in swimming pool and hot tub with tranquil lake views. Kitchen has been updated with granite counter tops, back splash and 42" natural maple wood cabinets. Open floor plan – double sliding doors to the pool brighten the living and kitchen areas. The master bath has been updated with newer vanities, granite counters, large tub and beautifully tiled walk-in shower. The interior features custom wall treatments and crown molding, California Closets and separate laundry room. The entire house has been updated with impact windows and doors. 2-car garage. Great community with excellent schools. **New roof to be completed in February!** 