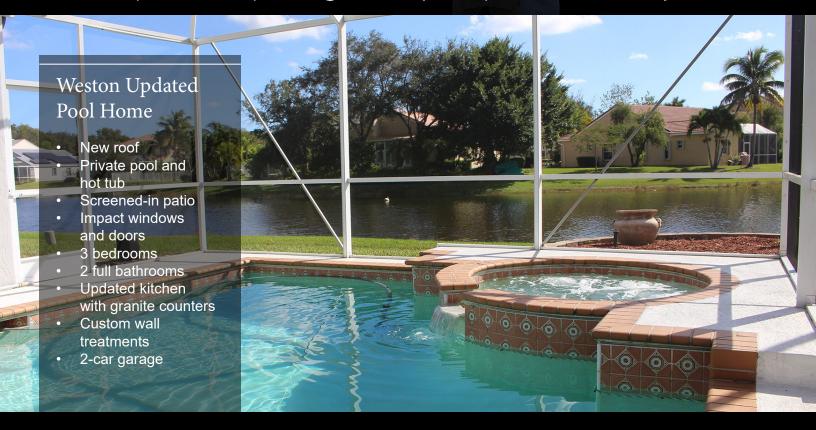

## South Florida Luxury Home Team

954-817-8401 | 954-802-8451 | melissa@melissahoffpa.com | www.southfloridaluxuryhometeam.com

Lovely, updated home with screened-in swimming pool and hot tub with tranquil lake views. Kitchen has been updated with granite counter tops, back splash and 42" natural maple wood cabinets. Open floor plan – double sliding doors to the pool brighten the living and kitchen areas. The master bath has been updated with newer vanities, granite counters, large tub and beautifully tiled walk-in shower. The interior features custom wall treatments and crown molding, California Closets and separate laundry room. The entire house has been updated with impact windows and doors. 2-car garage. Great community with excellent schools. **New roof to be completed in February!** 