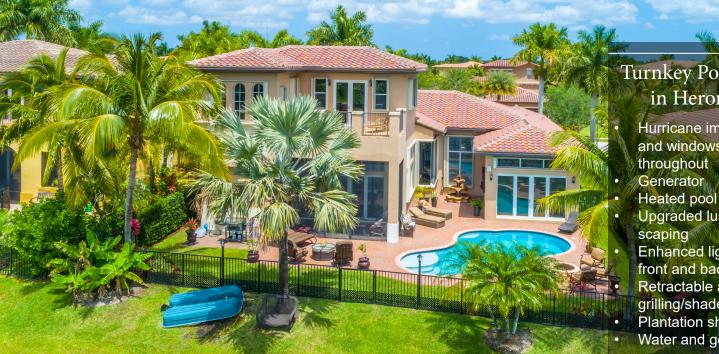

## **Turnkey Pool Home** in Heron Bay

- Hurricane impact doors and windows or shutters throughout
- Generator
  - Upgraded lush landscaping
  - Enhanced lighting in front and back of home Retractable awning for grilling/shade
  - Plantation shutters
- Water and golf views

## Additional Features

Exterior

- New roof completed in 2019
- Courtyard Entrance
- Circular Driveway
- Water fountains in front and back of home
- Expanded deck with screened-in sitting area
- Heated Pool Diamond Bright refinished in 2016
- Fruit Trees Lemon and banana
- Fire pit
- Totally fenced-in yard
- Three air conditioners replaced in 2014
- Water heater replaced in 2016