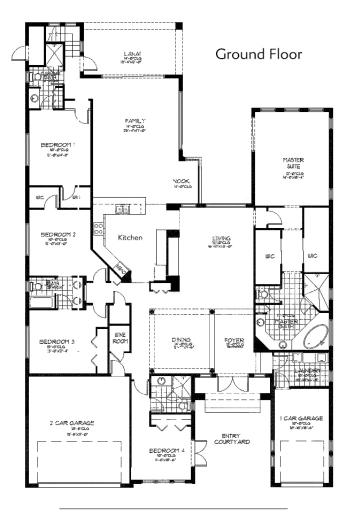

## Kenley Floor Plan

í

Melissa Hoff Roth 954-817-8401 melissa@melissahoffpa.com www.southfloridaluxuryhometeam.com Lea Plotkin 954-802-8451 leaplotkin@gmail.com www.parklandpowerteam.com

Brand new roof, most windows have impact glass, plus a generator in this turnkey pool home. Enjoy water and golf course views with breathtaking sunsets. The large screened-in porch with expanded patio for entertaining is just amazing. Most of the bedrooms are on the first floor, including the master and four others. Home is tastefully designed with built-ins in one of the bedrooms for an office and also in the master bedroom. Upstairs, there is a loft and huge bedroom/bonus room with a porch overlooking the golf course. The home has plantation shutters and a large kitchen with granite countertops and a full fridge and full freezer side by side. There is also a closet to store all of your wines. The home is just a bike ride to the clubhouse with a great pool and all of the gym amenities. The neighborhood has wonderful schools and parks and is close to shopping, theaters and restaurants.