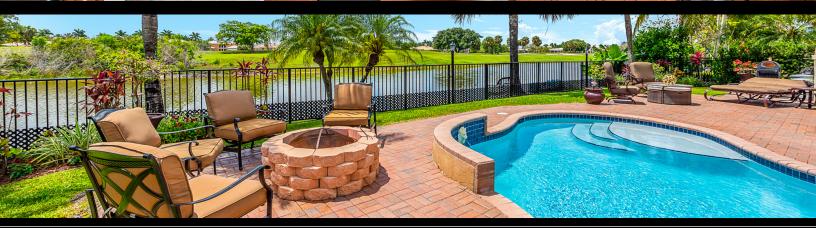

## **Turnkey Pool Home** in Heron Bay

- Hurricane impact doors and windows or shutters throughout
- Generator
  - Upgraded lush landscaping
  - Enhanced lighting in front and back of home Retractable awning for grilling/shade
  - Plantation shutters
- Water and golf views

## Additional Features

Exterior

- New roof completed in 2019
- Courtyard Entrance
- Circular Driveway
- Water fountains in front and back of home
- Expanded deck with screened-in sitting area
- Heated Pool Diamond Bright refinished in 2016
- Fruit Trees Lemon and banana
- Fire pit
- Totally fenced-in yard
- Three air conditioners replaced in 2014
- Water heater replaced in 2016