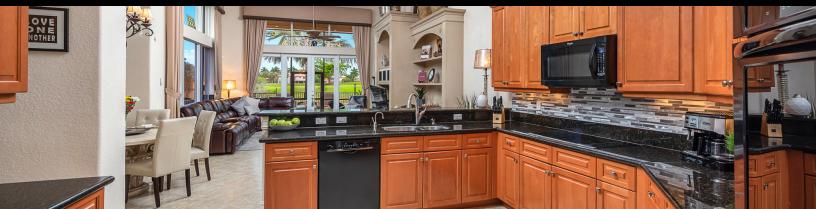

## Interior

- Custom built-in dry bar/fridge
- Additional custom built-ins throughout
- Formal living room and dining room
- Electronic blinds in family room and kitchen
- Wine closet
- Refrigerators replaced in 2016
- Touchless faucet & hot water dispenser in kitchen
- Kitchen backsplash replaced in 2016
- Hurricane impact French glass doors in bedroom
- Built-in custom storage cabinetry in garage
- Air duct cleaning and sanitation 2018
- Washer and dryer replaced in 2014