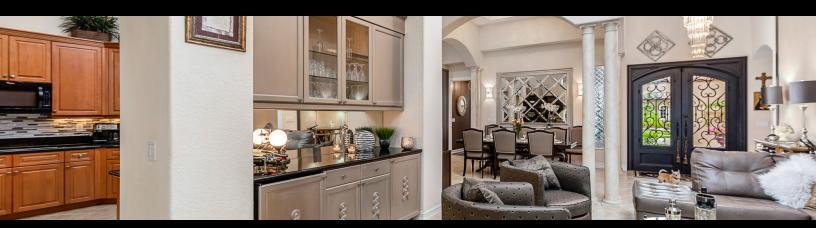

## Interior

- Custom built-in dry bar/fridge
- Additional custom built-ins throughout
- Formal living room and dining room
- Electronic blinds in family room and kitchen
- Wine closet
- Refrigerators replaced in 2016
- Touchless faucet & hot water dispenser in kitchen
- Kitchen backsplash replaced in 2016
- Hurricane impact French glass doors in bedroom
- Built-in custom storage cabinetry in garage
- Air duct cleaning and sanitation 2018
- Washer and dryer replaced in 2014