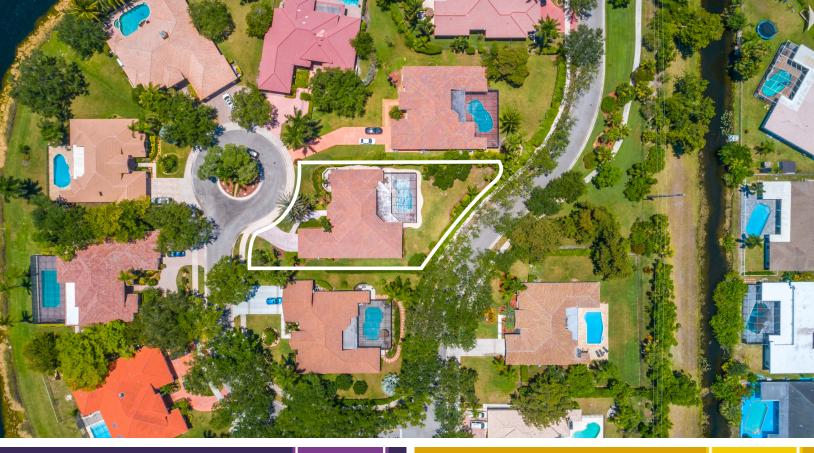

Tequesta Lake is one of Weston's oldest and most charming gated neighborhoods known for its large lots and great floor plans. Located just past the historical Peace Mound Park, this beautiful 5/4 pool home is perfectly situated on a beautiful tree lined cul-de-sac lot with plenty of space to entertain around your pool or play catch with your dog. Walking distance to shopping, a rated schools, and places of worship. Doesn't get much better than this! The perfect blank slate ready for you to make it a masterpiece!