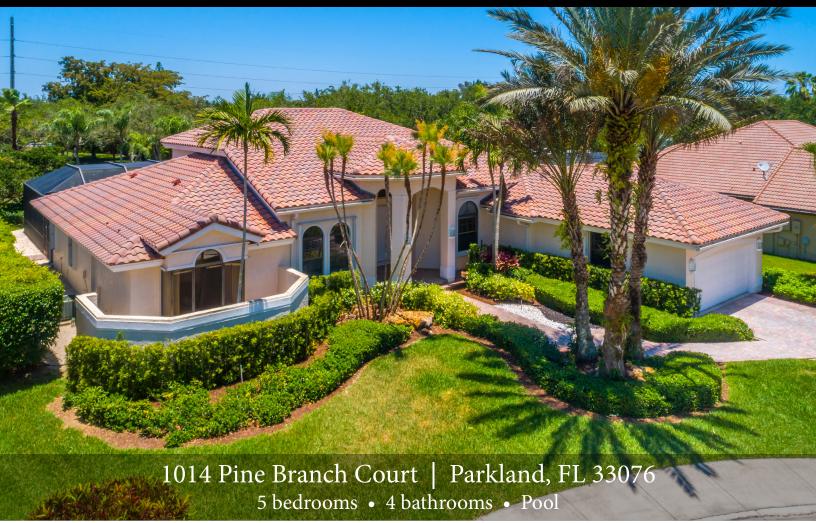

Tequesta Lake is one of Weston's oldest and most charming gated neighborhoods known for its large lots and great floor plans. Located just past the historical Peace Mound Park, this beautiful 5/4 pool home is perfectly situated on a beautiful tree lined cul-de-sac lot with plenty of space to entertain around your pool or play catch with your dog. Walking distance to shopping, a rated schools, and places of worship. Doesn't get much better than this! The perfect blank slate ready for you to make it a masterpiece!

## Website & Video Tour: <u>http://bit.ly/1014pinebranch</u>

Melissa Hoff Roth 954-817-8401 melissa@melissahoffpa.com | Lea Plotkin 954-802-8451 leaplotkin@gmail.com

Melissa Hoff Roth 954-817-8401 melissa@melissahoffpa.com | Lea Plotkin 954-802-8451 leaplotkin@gmail.com