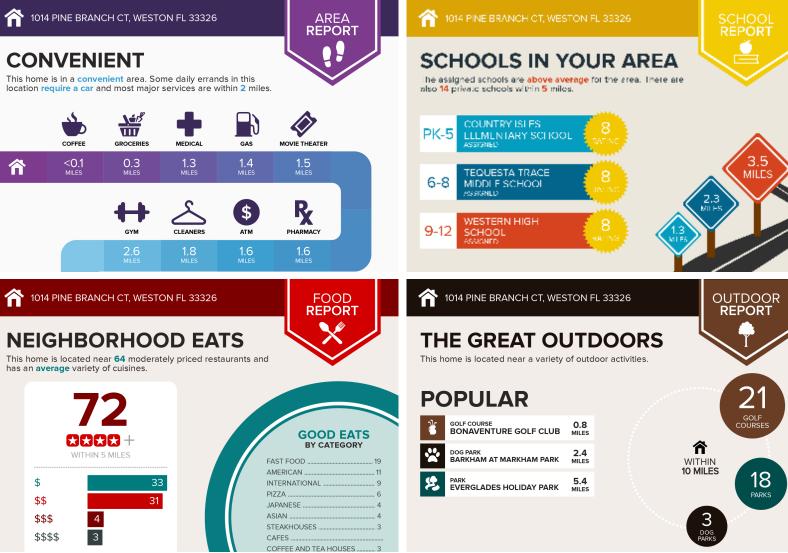

Tequesta Lake is one of Weston's oldest and most charming gated neighborhoods known for its large lots and great floor plans. Located just past the historical Peace Mound Park, this beautiful 5/4 pool home is perfectly situated on a beautiful tree lined cul-de-sac lot with plenty of space to entertain around your pool or play catch with your dog. Walking distance to shopping, a rated schools, and places of worship. Doesn't get much better than this! The perfect blank slate ready for you to make it a masterpiece!